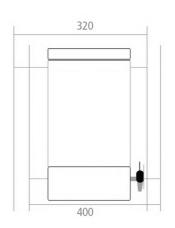

# **WATER STILL DS 8000**



#### **Important Features**

- Durable, reliable and Low cost
- High purity distilled water conductivity approx 2,5 μS/cm
- Built-in 8 litter storage tank
- Automatic water switching and power cut-off
- Electronic water level switch
- Automatic thermostatic cut-off safety system
- Hearing element made of high quality stainless steel
- All material contact water made of stainless steel AISI 304
- Easily accessed evaporator & storage tank for effortless cleaning and maintenance
- The unit is suitable for both bench and wall mounting.
- All parts and tools for installation included.
- CE Certificate
- 2-years warranty

### **Dimensions**





# **Technical Specifications**

| Capacity     |                                |
|--------------|--------------------------------|
| Capacity     | 4 litter / hour                |
| Storage Tank | 8 Litter storage tank built-in |
| Consumption  | 40 litter / hour               |
| Conductivity | approximately 2,5 μS/cm        |

#### **Control technology**

Fully Automatic

Automatic power cut-off, in case of low water, to protect the heating element Automatic start when the water at sufficient level in the evaporator tank Automatic thermostatic cut-off

# **WATER STILL DS 8000**



| Electronic level switch | Stop automatically in case of water level in storage tank is full<br>Start automatically when distillate water is withdrawn from storage tank