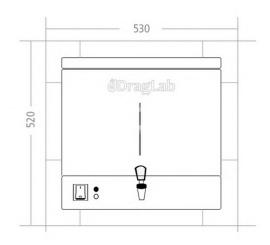

# **WATER STILL DS 8000**



#### **Important Features**

- Durable, reliable and Low cost
- High purity distilled water conductivity approx 2,5 μS/cm
- Built-in 8 litter storage tank
- Automatic water switching and power cut-off
- Electronic water level switch
- Automatic thermostatic cut-off safety system
- Hearing element made of high quality stainless steel
- All material contact water made of stainless steel AISI 304
- Easily accessed evaporator & storage tank for effortless cleaning and maintenance
- The unit is suitable for both bench and wall mounting.
- All parts and tools for installation included.
- CE Certificate
- 2-years warranty

### **Dimensions**





# **Technical Specifications**

| Capacity     |                                |
|--------------|--------------------------------|
| Capacity     | 4 litter / hour                |
| Storage Tank | 8 Litter storage tank built-in |
| Consumption  | 40 litter / hour               |
| Conductivity | approximately 2,5 μS/cm        |

#### **Control technology**

Fully Automatic

Automatic power cut-off, in case of low water, to protect the heating element Automatic start when the water at sufficient level in the evaporator tank Automatic thermostatic cut-off

# **WATER STILL DS 8000**



| Electronic level switch | Stop automatically in case of water level in storage tank is full<br>Start automatically when distillate water is withdrawn from storage tank