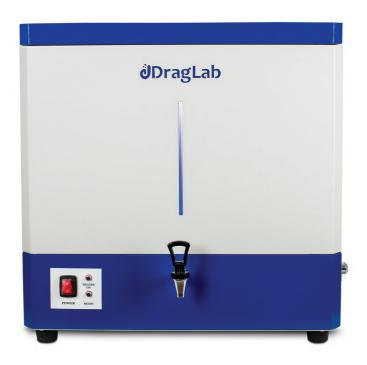

# **WATER STILL DS 8000**

#### **Important Features**

- Durable, reliable and Low cost
- High purity distilled water conductivity approx 2,5 μS/cm
- Built-in 8 litter storage tank
- Automatic water switching and power cut-off
- Electronic water level switch
- Automatic thermostatic cut-off safety system
- Hearing element made of high quality stainless steel
- All material contact water made of stainless steel AISI 304
- Easily accessed evaporator & storage tank for effortless cleaning and maintenance
- The unit is suitable for both bench and wall mounting.
- All parts and tools for installation included.
- CE Certificate
- 2-years warranty